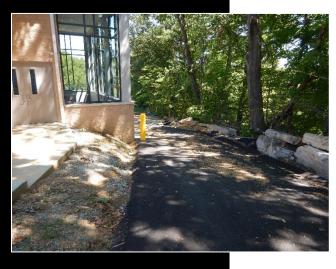

## Waterdam Church, Canonsburg, Washington County, PA

Stahl Sheaffer provided site and survey engineering services for the addition to the Waterdam Church in Washington County. This multi-phase project included an addition to the church building, parking, and driveway facilities, as well as landscaping, site lighting, utility upgrades, and stormwater improvements to meet local municipal regulations.

Stahl Sheaffer teamed with architects and was responsible for all site design, municipal permitting, and utility coordination. Site engineering services added 51 parking spaces to the southern end of the existing parking area. Services also included land development submission, and bidding assistance as it pertains to design of new parking facilities. In addition to site layout, the project also involved grading, post-construction stormwater management, and erosion and sediment control requirements.