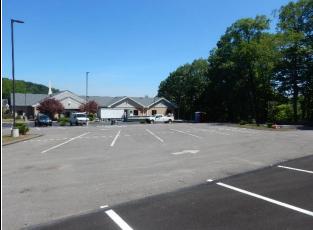

## Waterdam Church, Canonsburg, Washington County, PA

Stahl Sheaffer provided site and survey engineering services for the addition to the Waterdam Church in Washington County. This multi-phase project included an addition to the church building, parking, and driveway facilities, as well as landscaping, site lighting, utility upgrades, and stormwater improvements to meet local municipal regulations.

Stahl Sheaffer teamed with architects and was responsible for all site design, municipal permitting, and utility coordination. Site engineering services added 51 parking spaces to the southern end of the existing parking area. Services also included land development submission, and bidding assistance as it pertains to design of new parking facilities. In addition to site layout, the project also involved grading, post-construction stormwater management, and erosion and sediment control requirements.