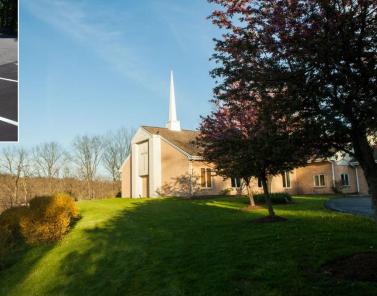

## Waterdam Church, Canonsburg, Washington County, PA

Stahl Sheaffer provided site and survey engineering services for the addition to the Waterdam Church in Washington County. This multi-phase project included an addition to the church building, parking, and driveway facilities, as well as landscaping, site lighting, utility upgrades, and stormwater improvements to meet local municipal regulations.