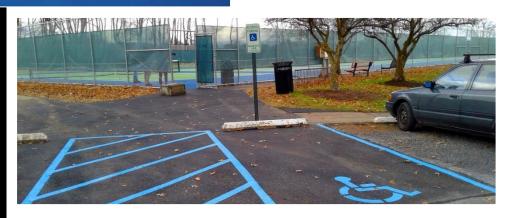

## South Williamsport Borough, South Williamsport, PA

Stahl Sheaffer provided survey, site design, and the preparation of construction documents for the construction of five tennis courts for the existing South Williamsport Community Park. In addition to the court construction, the project involved site improvements including electrical service for future lighting, stormwater management facilities and accessible parking and sidewalk modifications to the court entrance. The project was under the jurisdiction of the South Williamsport Borough Stormwater, Zoning, and Subdivision/Land Development Ordinances, and the funding included a grant from PA DCNR.