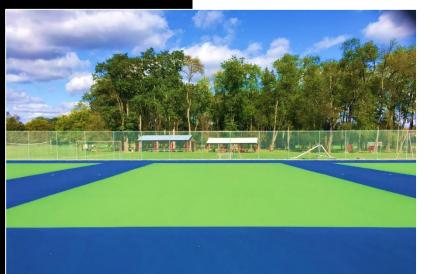

## South Williamsport Borough, South Williamsport, PA

Stahl Sheaffer provided survey, site design, and the preparation of construction documents for the construction of five tennis courts for the existing South Williamsport Community Park. In addition to the court construction, the project involved site improvements including electrical service for future lighting, stormwater management facilities and accessible parking and sidewalk modifications to the court entrance. The project was under the jurisdiction of the South Williamsport Borough Stormwater, Zoning, and Subdivision/Land Development Ordinances, and the funding included a grant from PA DCNR.