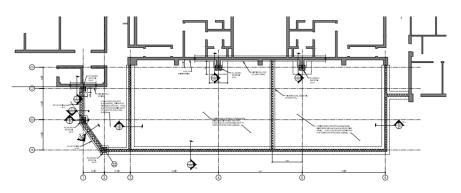

## StahlSheaffer Engineering

- Owner: Selinsgrove Area School District
- Services:
  - Land Development
  - Structural Engineering
- Completed: 2015

## Middle School Food Services Expansion

Selinsgrove Area School District, Snyder County, PA

Stahl Sheaffer provided land development and structural engineering support for an addition to the Selinsgrove Middle School. The expansion consisted of load bearing block with steel framed roof addition for food storage and ancillary support spaces as well as a covered loading dock. Masonry shear walls provided the lateral stability for the structure. Structural design required coordination with existing foundation conditions and utilities.





Foundation plan design of proposed addition