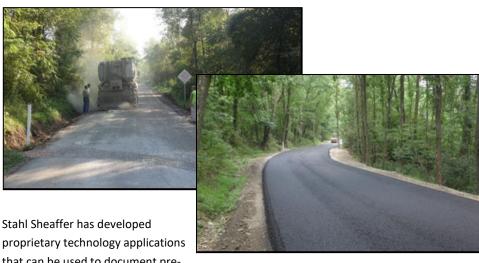

that can be used to document pre-

and post-haul damage, support roadway management plans, and budget for roadway maintenance. Stahl Sheaffer evaluates the severity, type, location, and size of roadway defects and estimates the repair costs to fix roadway damage. A Roadway Evaluation Report documents the condition of the roadway and includes an analysis of the most cost effective maintenance strategy.