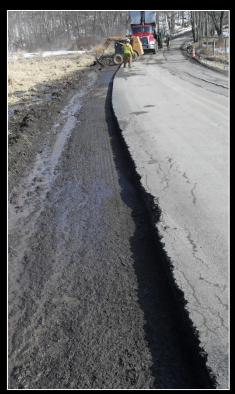

## Roadway Design & Management

Stahl Sheaffer provides roadway engineering and management services including:

- Highway design
- Preparation of plans, specifications, and estimates
- **GIS** applications
- Roadway analysis
- Reconstruction design
- Transportation management plans
- Roadway condition inspections and reports
- HD video log of roadway condition
- Development of an initial Pavement Condition Index (PCI)
- Gravel road analysis, as applicable
- Access route planning
- Permit applications
- Geotechnical and pavement analysis
- Roadway maintenance construction inspection
- Highway occupancy permit (HOP) applications
- Administration of EMA's / RUMA's
- Evaluation of safety issues and mitigations

that can be used to document pre-

and post-haul damage, support roadway management plans, and budget for roadway maintenance. Stahl Sheaffer evaluates the severity, type, location, and size of roadway defects and estimates the repair costs to fix roadway damage. A Roadway Evaluation Report documents the condition of the roadway and includes an analysis of the most cost effective maintenance strategy.