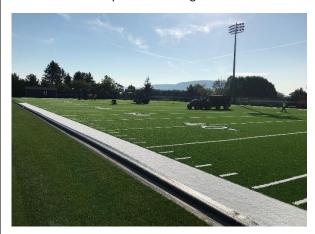

#### The Pennsylvania State University, University Park, PA

Stahl Sheaffer provided design services for the replacement of the existing artificial turf and approximately 390 feet of an undersized channel drain located at the outdoor field between Lasch Football Building and Holuba Hall. The project included a detailed topographic and existing conditions survey of the site as related to the replacement of the trench drain to verify existing conditions and evaluate trench drain options. In addition, Stahl Sheaffer completed site design for the removal and disposal of the existing artificial

turf (approximately 190 feet by 390 feet) as well as the site design for a new trench drain, located on the western side of the field between the artificial turf surface and the grass field surface. Stahl Sheaffer finalized the design documents and prepared construction plans and technical bid specifications.