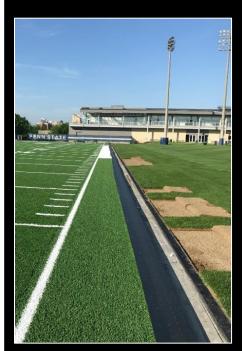

#### The Pennsylvania State University, University Park, PA

Stahl Sheaffer provided design services for the replacement of the existing artificial turf and approximately 390 feet of an undersized channel drain located at the outdoor field between Lasch Football Building and Holuba Hall. The project included a detailed topographic and existing conditions survey of the site as related to the replacement of the trench drain to verify existing conditions and evaluate trench drain options. In addition, Stahl Sheaffer completed site design for the removal and disposal of the existing artificial

turf (approximately 190 feet by 390 feet) as well as the site design for a new trench drain, located on the western side of the field between the artificial turf surface and the grass field surface. Stahl Sheaffer finalized the design documents and prepared construction plans and technical bid specifications.