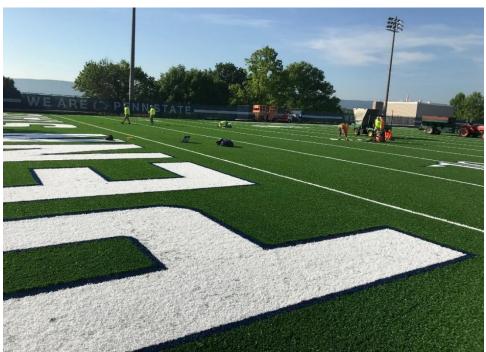

#### The Pennsylvania State University, University Park, PA

Stahl Sheaffer provided design services for the replacement of the existing artificial turf and approximately 390 feet of an undersized channel drain located at the outdoor field between Lasch Football Building and Holuba Hall. The project included a detailed topographic and existing conditions survey of the site as related to the replacement of the trench drain to verify existing conditions and evaluate trench drain options. In addition, Stahl Sheaffer completed site design for the removal and disposal of the existing artificial

turf (approximately 190 feet by 390 feet) as well as the site design for a new trench drain, located on the western side of the field between the artificial turf surface and the grass field surface. Stahl Sheaffer finalized the design documents and prepared construction plans and technical bid specifications.