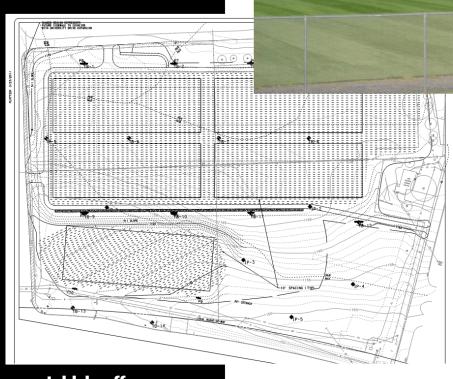

## The Pennsylvania State University, University Park, PA

Stahl Sheaffer performed comprehensive drainage and site design for the conversion of agricultural fields to athletic fields including field fencing, sport lighting, and sprinkler system. Civil engineering services included a full topographical survey, stormwater management, NPDES permitting, and HOPs. The fields were designed to maintain vegetative cover while supporting parking of vehicles for Penn State football contests.