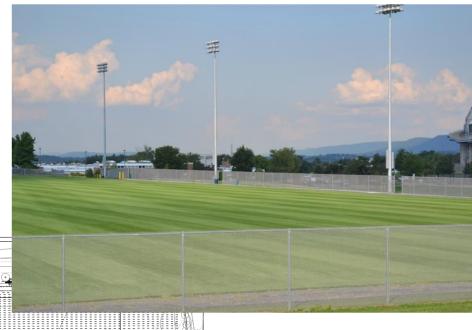

## The Pennsylvania State University, University Park, PA

Stahl Sheaffer performed comprehensive drainage and site design for the conversion of agricultural fields to athletic fields including field fencing, sport lighting, and sprinkler system. Civil engineering services included a full topographical survey, stormwater management, NPDES permitting, and HOPs. The fields were designed to maintain vegetative cover while supporting parking of vehicles for Penn State football contests.