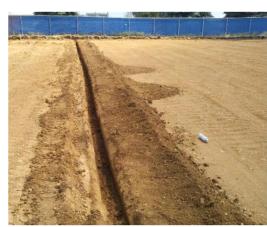

## The Pennsylvania State University, University Park, PA

Stahl Sheaffer performed comprehensive drainage and site design for the conversion of agricultural fields to athletic fields including field fencing, sport lighting, and sprinkler system. Civil engineering services included a full topographical survey, stormwater management, NPDES permitting, and HOPs. The fields were designed to maintain vegetative cover while supporting parking of vehicles for Penn State football contests.