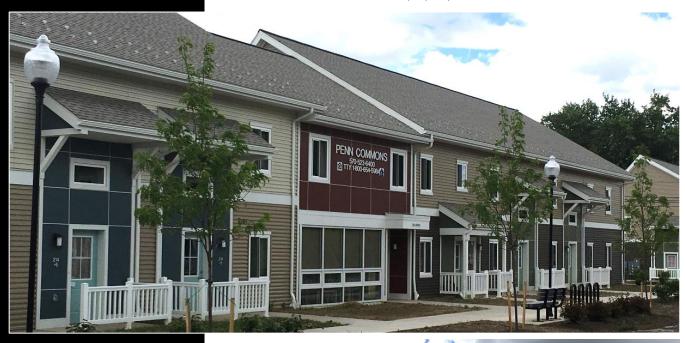

## Penn Commons Redevelopment, Lewisburg, Union County, PA

Stahl Sheaffer provided surveying, site engineering, structural design, and environmental assessment for a 2.21-acre site located between North 12<sup>th</sup> Street and North 10<sup>th</sup> Street in East Buffalo Township. The project included the construction code-based design of seven multistory wood framed residential structures with 31 apartment units along with related parking and infrastructure improvements. Due to poor soil conditions, the foundations were designed with structural concrete grade beams and slabs. The lateral system consists of perforated shear walls to resist wind and seismic loading, and the floor diaphragms were designed to distribute load around multistory openings. Stahl Sheaffer also performed Phase I Environmental Site Assessment due diligence review for existing or past hazardous material concerns on the property.