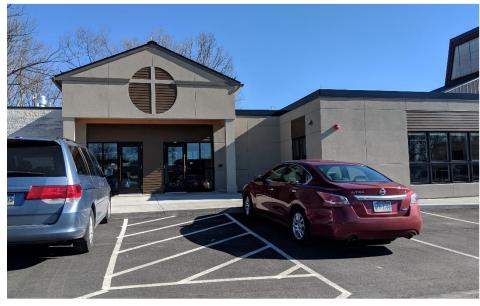

## Oakwood Presbyterian Church, State College, PA

Stahl Sheaffer provided a feasibility study, site design, and structural design for the expansion of the existing Oakwood Presbyterian Church. Due to the church congregation's growth, the project scope included the addition of classrooms, main gathering space, restrooms, nursery, administrative space, and improved parking and pedestrian access.

Stahl Sheaffer was the site and structural engineer on the design team led by a local architect, and provided building structural design, site layout, grading, stormwater management, utility design, and municipal and regulatory permitting coordination. Stahl Sheaffer also provided construction administration assistance during bidding, construction, and project close-out.