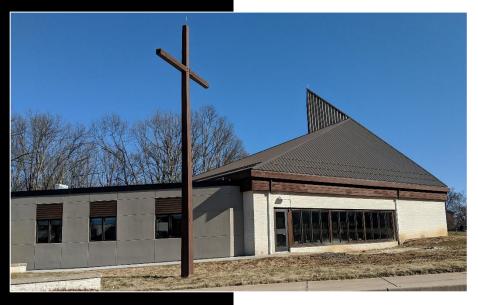

## Oakwood Presbyterian Church, State College, PA

Stahl Sheaffer provided a feasibility study, site design, and structural design for the expansion of the existing Oakwood Presbyterian Church. Due to the church congregation's growth, the project scope included the addition of classrooms, main gathering space, restrooms, nursery, administrative space, and improved parking and pedestrian access.

Stahl Sheaffer was the site and structural engineer on the design team led by a local architect, and provided building structural design, site layout, grading, stormwater management, utility design, and municipal and regulatory permitting coordination. Stahl Sheaffer also provided construction administration assistance during bidding, construction, and project close-out.