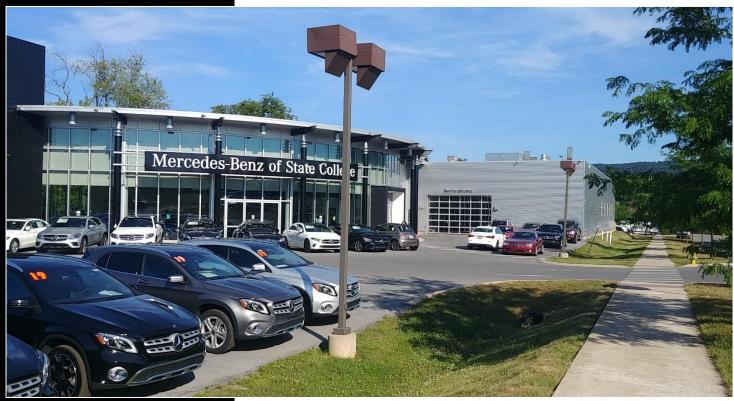

## Mercedes-Benz, State College, PA

Stahl Sheaffer conducted a land development submission that included stormwater analysis as well as erosion and sedimentation control recommendations for the development of a 17,000-SF building space with a showroom, services, and offices.

The development of the lot included buildings, parking, sidewalks, and analysis of the current state of the existing dealership plus an additional impervious area to allow for potential expansion. Updates included a new paved parking lot, stormwater detention/retention facilities, and grading improvements.