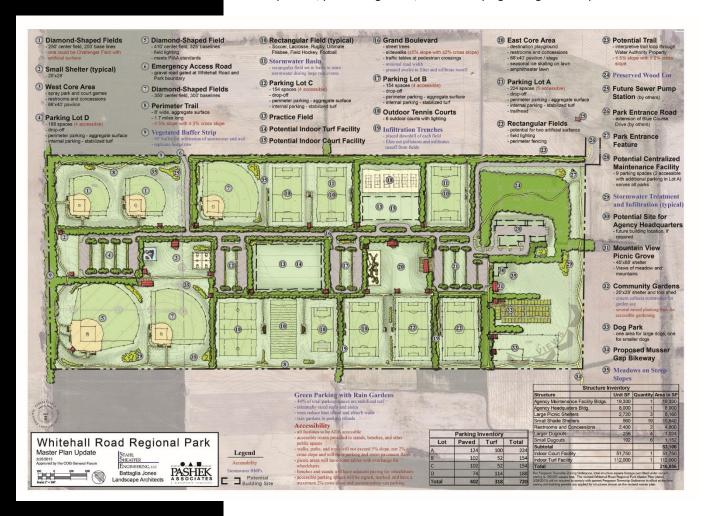

## Ferguson Township, Centre County, PA

Stahl Sheaffer provided the feasibility planning, site engineering, land development, and environmental services for this regional park located within the Centre Region Parks and Recreation parks system.

Stahl Sheaffer led a multi-disciplined team to complete the park design and obtain Township and environmental approvals. The project scope involved the Phase 1 design of the 100-acre park, which included four playing fields, driveway and parking facilities, water, sewer, and gas services, field and parking lot lighting, allseason pavilion, park storage shed, and landscaping throughout the park.