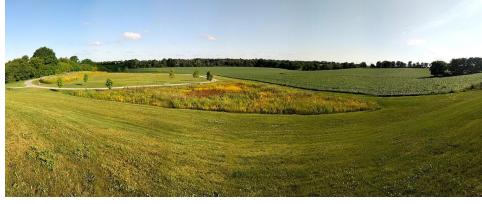

## Ferguson Township, State College, PA

Stahl Sheaffer provided site engineering and permitting services required to design the stormwater management and erosion & sediment control plans for Phase 1 of the Westfield Hillside Park, located east of Nixon Road in Ferguson Township.

The project scope included a hiking trail network, playground, restroom facility, gazebo, gardens and street trees, sledding hill, and multi-use field. Stahl Sheaffer completed the grading and stormwater layout that maximized the infiltration capabilities of the native soils by minimizing grading and site disturbance in the bottom of the retention facilities. Soil infiltration testing was also completed to meet the PA DEP permitting requirements.