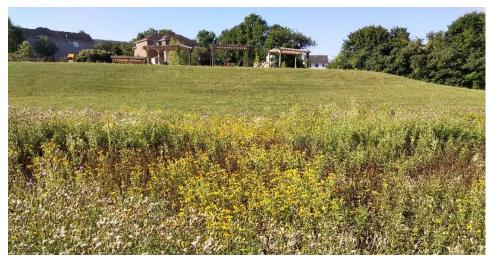

The project scope included a hiking trail network, playground, restroom facility, gazebo, gardens and street trees, sledding hill, and multi-use field. Stahl Sheaffer completed the grading and stormwater layout that maximized the infiltration capabilities of the native soils by minimizing grading and site disturbance in the bottom of the retention facilities. Soil infiltration testing was also completed to meet the PA DEP permitting requirements.