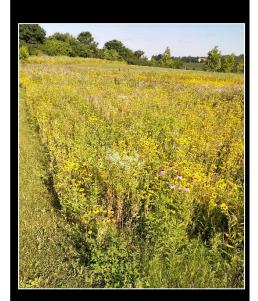

The project scope included a hiking trail network, playground, restroom facility, gazebo, gardens and street trees, sledding hill, and multi-use field. Stahl Sheaffer completed the grading and stormwater layout that maximized the infiltration capabilities of the native soils by minimizing grading and site disturbance in the bottom of the retention facilities. Soil infiltration testing was also completed to meet the PA DEP permitting requirements.