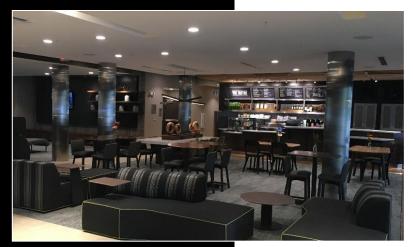

## Courtyard by Marriott, Hershey, PA

Stahl Sheaffer was part of a design team providing structural engineering services for the design and construction of a four-story, 68,000-sf Courtyard by Marriott hotel. To minimize the overall footprint of the structure, 6" load bearing steel studs and precast hollow core floor and roof planks were designed and detailed. The lateral resisting system consisted of diagonal strap bracing over the 6" steel stud shear walls. A central elevator shaft and two end stair towers were also detailed using steel stud framing. Stahl Sheaffer also provided construction administration services for this project.