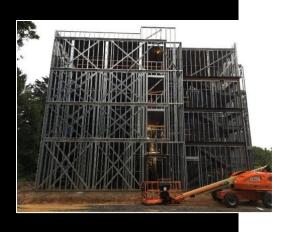

## Courtyard by Marriott, Hershey, PA

Stahl Sheaffer was part of a design team providing structural engineering services for the design and construction of a four-story, 68,000-sf Courtyard by Marriott hotel. To minimize the overall footprint of the structure, 6" load bearing steel studs and precast hollow core floor and roof planks were designed and detailed. The lateral resisting system consisted of diagonal strap bracing over the 6" steel stud shear walls. A central elevator shaft and two end stair towers were also detailed using steel stud framing. Stahl Sheaffer also provided construction administration services for this project.