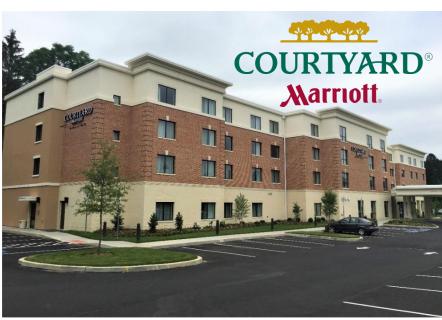

## Courtyard by Marriott New Hotel

## Courtyard by Marriott, Hershey, PA

Stahl Sheaffer was part of a design team providing structural engineering services for the design and construction of a four-story, 68,000-sf Courtyard by Marriott hotel. To minimize the overall footprint of the structure, 6" load bearing steel studs and precast hollow core floor and roof planks were designed and detailed. The lateral resisting system consisted of diagonal strap bracing over the 6" steel stud shear walls. A central elevator shaft and two end stair towers were also detailed using steel stud framing. Stahl Sheaffer also provided construction administration services for this project.