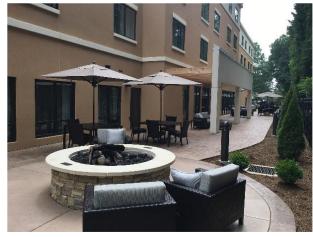

## Courtyard by Marriott, Hershey, PA

Stahl Sheaffer was part of a design team providing structural engineering services for the design and construction of a four-story, 68,000-sf Courtyard by Marriott hotel. To minimize the overall footprint of the structure, 6" load bearing steel studs and precast hollow core floor and roof planks were designed and detailed. The lateral resisting system consisted of diagonal strap bracing over the 6" steel stud shear walls. A central elevator shaft and two end stair towers were also detailed using steel stud framing. Stahl Sheaffer also provided construction administration services for this project.