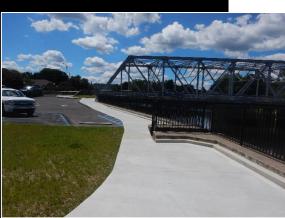

## Rivers Landing New Mixed-Use Building

Clearly Ahead Development, Clearfield Borough, PA Clearly Ahead

Stahl Sheaffer provided civil engineering services as part of the design team on the

development of a mixed-use building. The two-story facility, with 5,000 SF on each floor, was designed for multiple tenants and features a driveway connection to Market Street, pedestrian access to the River Walk, and on-site parking facilities. The first floor was planned to host two to three businesses. The second floor has multi-office spaces with a larger conference room for use during training sessions and special events. According to CEO of Clearly Ahead Development Rob Swales, the intent was for the facility to have a "warm and welcoming architectural style that bodes well with the Pennsylvania Wilds design guidelines and natural heritage of Clearfield and the Susquehanna River."

Stahl Sheaffer provided the necessary engineering design to complete site improvement plans and obtain associated permits and approvals. Since the Rivers Landing site used to have a service garage located on it, Stahl Sheaffer also completed the necessary soil testing to determine if the existing soils still contained any contaminants that could affect the overall site plan. Stahl Sheaffer Engineering also provided the following services: