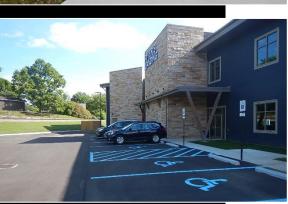

## Rivers Landing New Mixed-Use Building

Clearly Ahead Development, Clearfield Borough, PA Clearly Ahead

Stahl Sheaffer provided civil engineering services as part of the design team on the

development of a mixed-use building. The two-story facility, with 5,000 SF on each floor, was designed for multiple tenants and features a driveway connection to Market Street, pedestrian access to the River Walk, and on-site parking facilities. The first floor was planned to host two to three businesses. The second floor has multi-office spaces with a larger conference room for use during training sessions and special events. According to CEO of Clearly Ahead Development Rob Swales, the intent was for the facility to have a "warm and welcoming architectural style that bodes well with the Pennsylvania Wilds design guidelines and natural heritage of Clearfield and the Susquehanna River."

Stahl Sheaffer provided the necessary engineering design to complete site improvement plans and obtain associated permits and approvals. Since the Rivers Landing site used to have a service garage located on it, Stahl Sheaffer also completed the necessary soil testing to determine if the existing soils still contained any contaminants that could affect the overall site plan. Stahl Sheaffer Engineering also provided the following services: