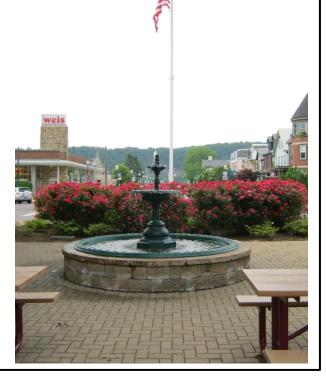

### City of Sunbury, PA

Stahl Sheaffer was selected to provide master plan revisions and site design for renovations to the featured park in central Sunbury.

Stahl Sheaffer's efforts focused on designing an affordable project that fully respects the history of Sunbury and defines a path to the future of enhanced public space to bring social, physical, and economic benefits to the City.

Close coordination with PennDOT was necessary for this particular project since the park is surrounded by a State roadway. Stahl Sheaffer included provisions to maintain pedestrian traffic and to provide for the safety of pedestrians during construction.