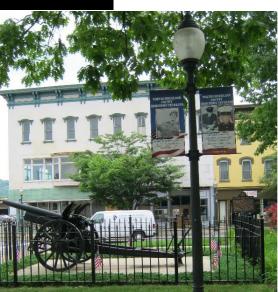

### City of Sunbury, PA

Stahl Sheaffer was selected to provide master plan revisions and site design for renovations to the featured park in central Sunbury.

Stahl Sheaffer's efforts focused on designing an affordable project that fully respects the history of Sunbury and defines a path to the future of enhanced public space to bring social, physical, and economic benefits to the City.

Close coordination with PennDOT was necessary for this particular project since the park is surrounded by a State roadway. Stahl Sheaffer included provisions to maintain pedestrian traffic and to provide for the safety of pedestrians during construction.