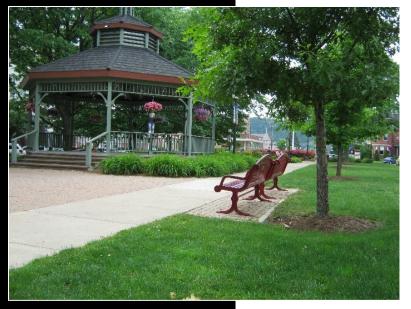

### City of Sunbury, PA

Stahl Sheaffer was selected to provide master plan revisions and site design for renovations to the featured park in central Sunbury.

Stahl Sheaffer's efforts focused on designing an affordable project that fully respects the history of Sunbury and defines a path to the future of enhanced public space to bring social, physical, and economic benefits to the City.

Close coordination with PennDOT was necessary for this particular project since the park is surrounded by a State roadway. Stahl Sheaffer included provisions to maintain pedestrian traffic and to provide for the safety of pedestrians during construction.