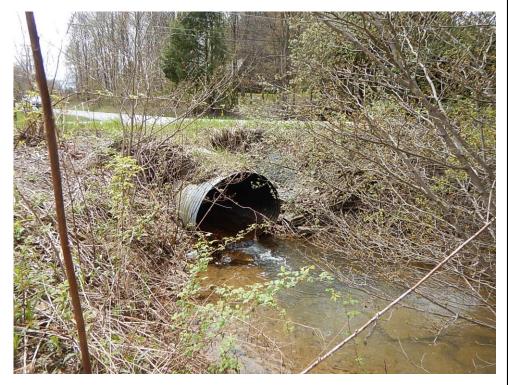

## City of St. Marys, East Eschbach Road, Elk County, PA

Stahl Sheaffer assisted the City of St. Marys with the design and replacement of an existing corrugated metal culvert under East Eschbach Road. The culvert was deteriorating and would be losing structural stability in the future. Services provided included wetland delineation, culvert sizing, and securing a PA DEP Obstruction and Encroachment General Permit 7 for a Minor Road Crossing. No wetlands were identified within the project area. Due to the presence of existing utilities and multiple roadway intersection near this crossing, a larger culvert was not feasible. Stahl Sheaffer specified adequate scour and outlet protection to allow the roadway to safely overtop during flood events.