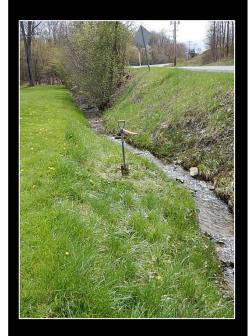

## City of St. Marys, East Eschbach Road, Elk County, PA

Stahl Sheaffer assisted the City of St. Marys with the design and replacement of an existing corrugated metal culvert under East Eschbach Road. The culvert was deteriorating and would be losing structural stability in the future. Services provided included wetland delineation, culvert sizing, and securing a PA DEP Obstruction and Encroachment General Permit 7 for a Minor Road Crossing. No wetlands were identified within the project area. Due to the presence of existing utilities and multiple roadway intersection near this crossing, a larger culvert was not feasible. Stahl Sheaffer specified adequate scour and outlet protection to allow the roadway to safely overtop during flood events.